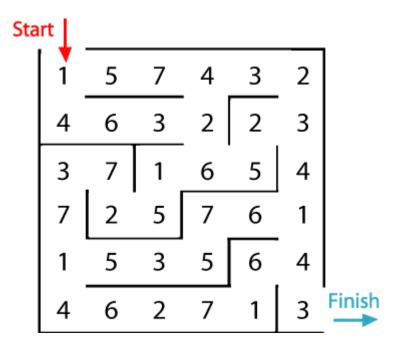

## Maze 100

In this maze there are numbers in each of the cells. You go through adding all the numbers that you pass. You may not go through any cell more than once.

Can you find a way through in which the numbers add to exactly 100?

What is the lowest number you can make going through the maze?

What is the highest number you can make going through the maze? (Remember you may not go through any cell more than once.)